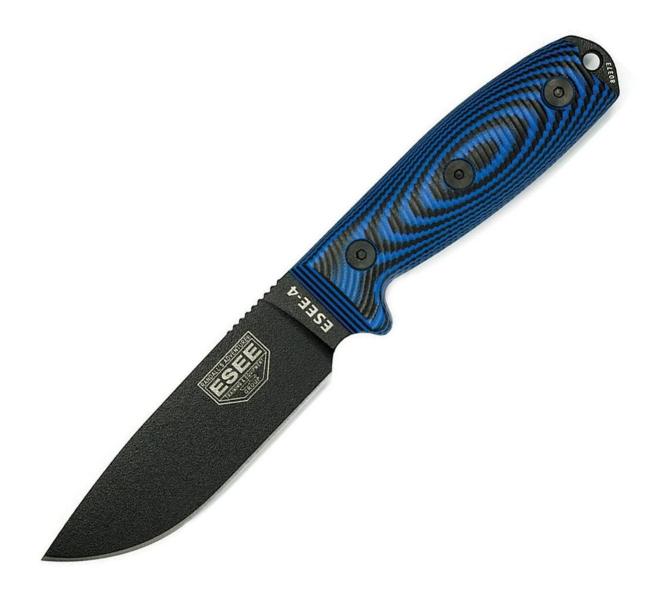

## Couteau Esee Model 4 3D Blue

Notre reference: SC3702 Prix de vente (TTC): 239,00 CHF

## **Description:**

- 9" (22.86cm) overall. 4.5" (11.43cm) black powder coated 1095HC steel blade. Black and blue 3D machined G10 handle. Full, extended tang. Lanyard hole. Black molded plastic belt sheath. Boxed.
- •
- Overall Length: 9.0 in.
- Cutting Edge: 4.1 in.
- Blade Length: 4.5 in.
- Maximum Thickness: .188 in.
- Blade Steel: 1095 Carbon Steel
- Blade Hardness: 55-57 Rc.
- Weight: 8 oz. (knife only)
- Weight: 11 oz. (Knife w/Sheath)
- Sheath: Molded
- Blade Finish: Texture Powder Coat
- Handle Material: 3D G10
- Origin: U.S.A